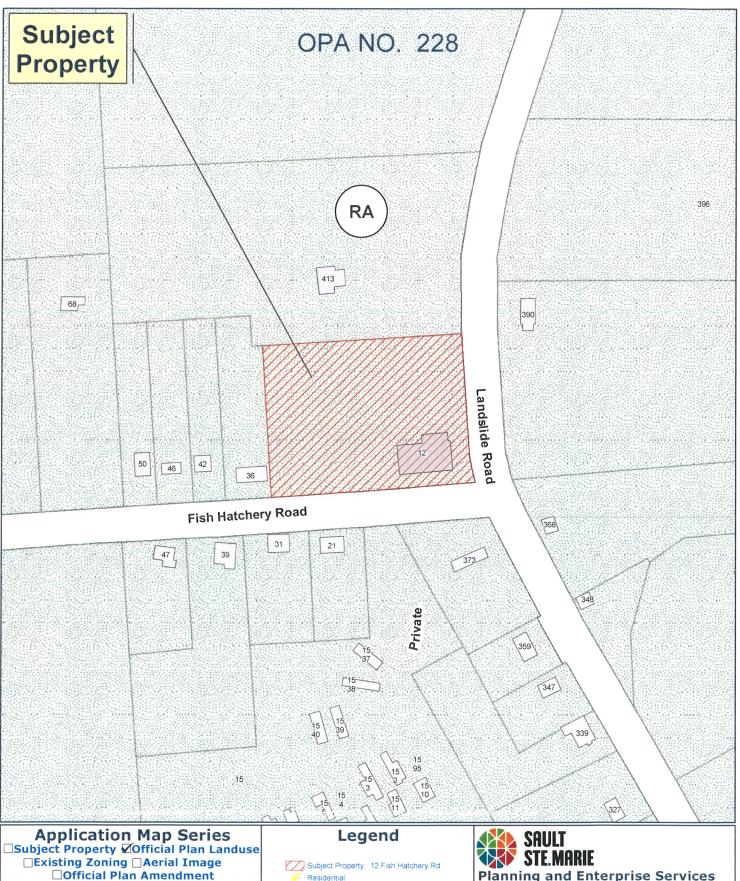

#### LOCATION

H742 LOT 18 RCP RP 1R1322 PART 6; located at the northwest corner of the intersection of Landslide Road and Fish Hatchery Road, civic no. 12 Fish Hatchery Road.

"Special Exceptions"

151. Notwithstanding Rural Area policies of the Official Plan, the property described as H742 LOT 18 RCP RP 1R1322 PART 6 located at the northwest corner of the intersection of Landslide Road and Fish Hatchery Road, civic no. 12 Fish Hatchery Road, is permitted to sell and service bicycles, skis, and other non-motorized outdoor equipment, and permitted to provide food services.

## **Property Information**

Civic Address: 12 Fish Hatchery Road

Roll No.: 030092138000000 Map No.: 159/2-51

Application No.: A-9-20-Z-OP Date Created: August 17, 2020 Commercial

Institutional

Parks Recreation