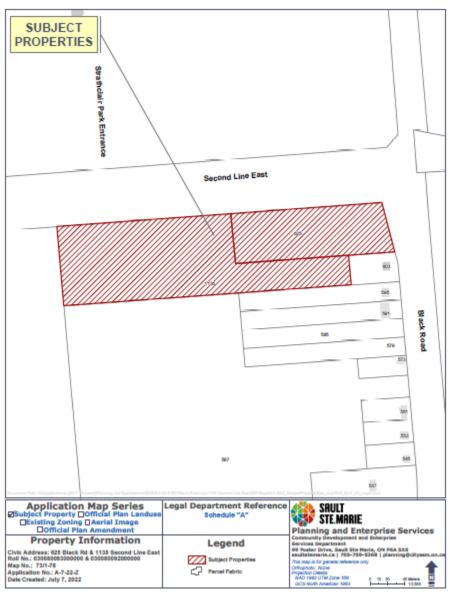

## SUBJECT PROPERTY: 625 BLACK ROAD AND 1135 SECOND LINE EAST

The purpose of Zoning By-law 2022-151 is to rezone the property from M1 (Light Industrial) zone to M2.S (Medium Industrial) zone with a "Special Exception" to , in addition to the uses permitted in an M2 zone: