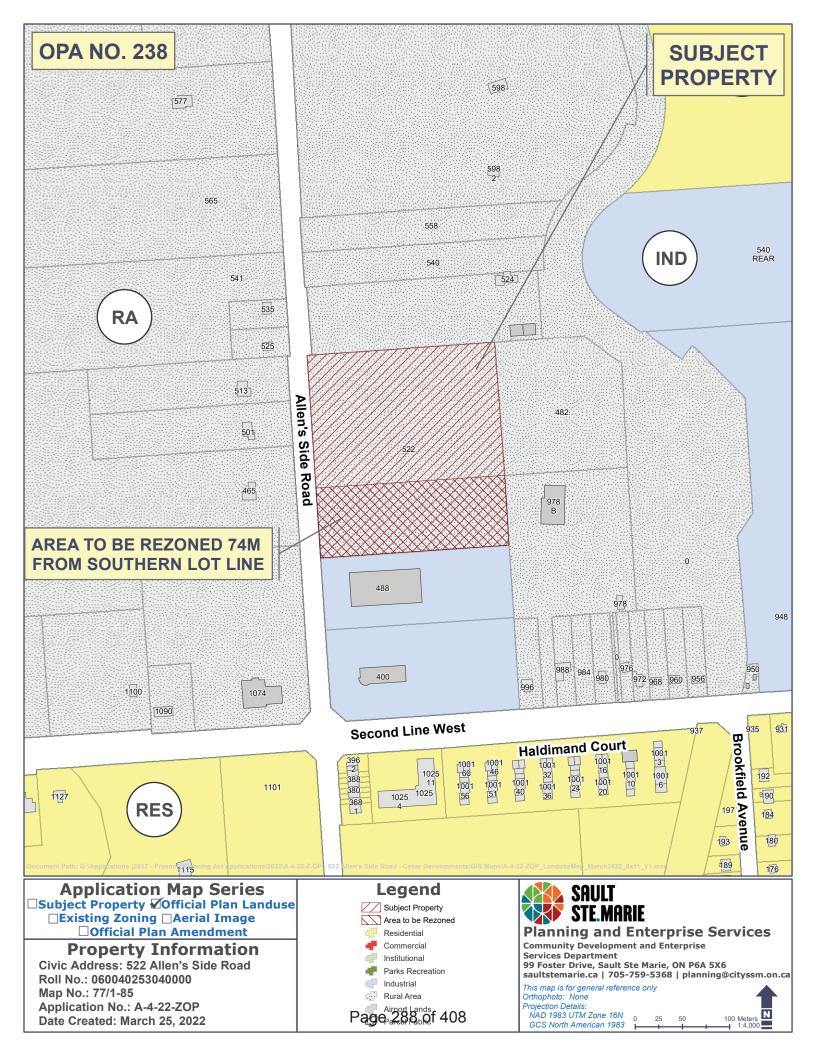

# SUBJECT PROPERTY: SOUTHERNLY 74 METRES OF 522 ALLEN'S SIDE ROAD

The purpose of Zoning By-law 2022-95 is to rezone the property from RA (Rural Area) zone to M1.S291 (Light Industrial) zone with a "Special Exception 291" to, in addition to those uses permitted in an M1 zone:

#### **PURPOSE**

This Amendment is an amendment to Land Use Schedule C of the Official Plan.

# **BASIS**

This Amendment is necessary in view of a request to permit industrial uses on the subject property.

The proposal does not conform to the existing Land Use Schedule C map of the Official Plan.

# **DETAILS OF THE ACTUAL AMENDMENT & POLICIES RELATED THERETO**

Land Use Schedule C of the Sault Ste. Marie Official Plan is hereby amended by redesignating the southern 74 metres of 522 Allen's Side Road from Rural Area to Industrial.