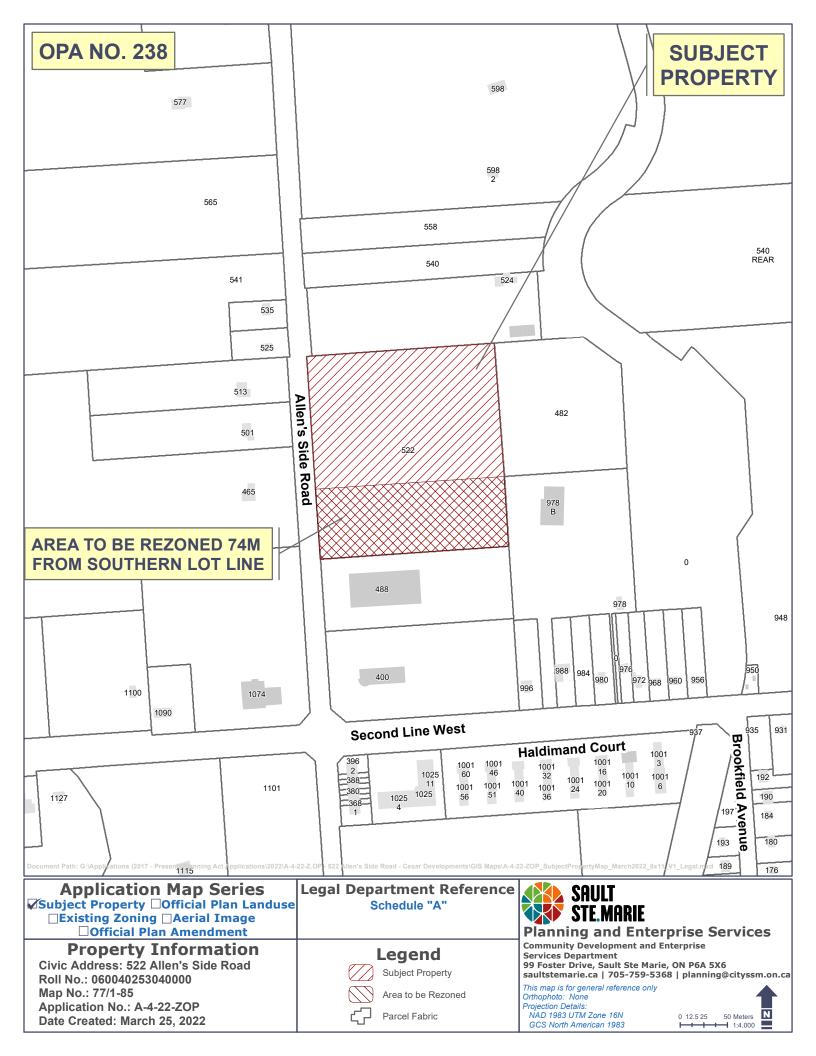

# SUBJECT PROPERTY: SOUTHERNLY 74 METRES OF 522 ALLEN'S SIDE ROAD

The purpose of Zoning By-law 2022-95 is to rezone the property from RA (Rural Area) zone to M1.S291 (Light Industrial) zone with a "Special Exception 291" to, in addition to those uses permitted in an M1 zone:

The location of the subject property is shown on the map attached hereto.

This by-law shall not come into force until Official Plan Amendment No. 238 is approved by Council and the final date for appeal has expired without an appeal being filed.

# LOCATION

PART SEC 27 KORAH DESIGNATED AS PART 1 PL 1R12264; CITY OF SAULT STE. MARIE; Sault Ste. Marie having Civic Number, 522 Allen's Side Road, located at the east side of Allen's Side Road, 206 metres north of the intersection of Allen's Side Road and Second Line West.

# **DETAILS OF THE ACTUAL AMENDMENT & POLICIES RELATED THERETO**

Land Use Schedule C of the Sault Ste. Marie Official Plan is hereby amended by redesignating the southern 74 metres of 522 Allen's Side Road from Rural Area to Industrial.