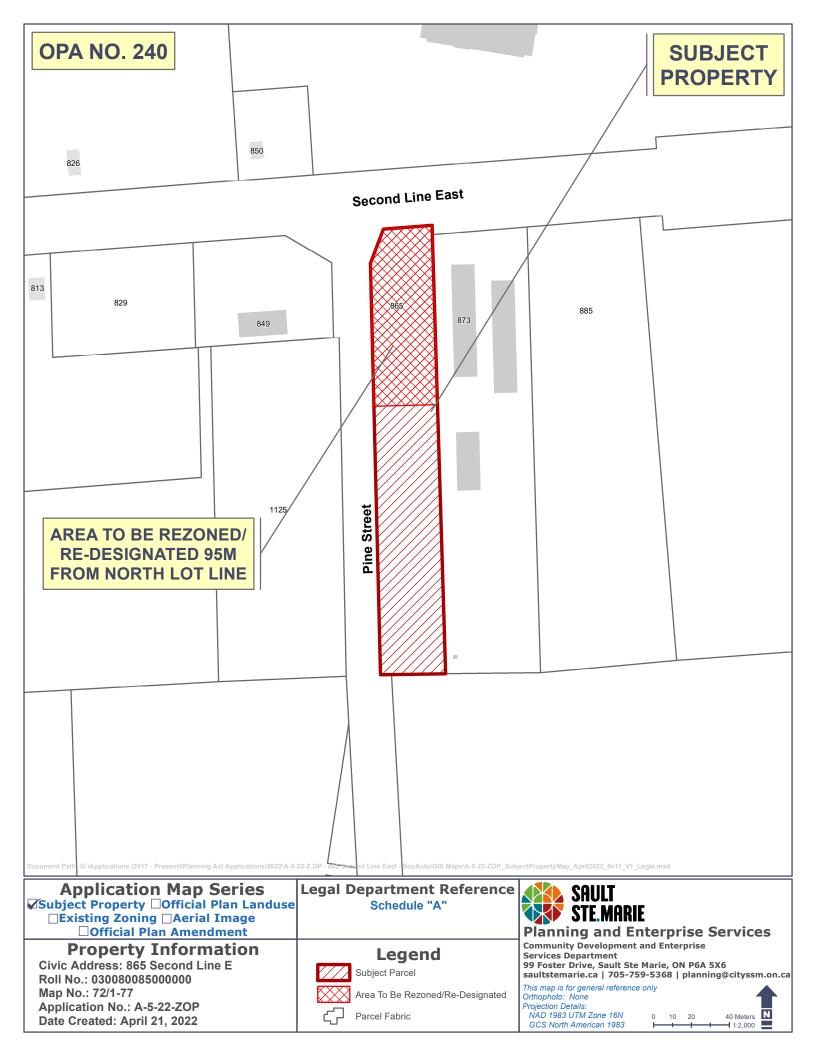

# SUBJECT PROPERTY: NORTHERN 95 METRES OF 865 SECOND LINE EAST

The purpose of Zoning By-law 2022-117 is to rezone the property from RA (Rural Area) zone to C4.S (General Commercial) zone with a "Special Exception" to reduce the required landscaped open space from 50% to 30% for the required exterior side yard only.

The location of the subject property is shown on the map attached hereto.

This by-law shall not come into force until Official Plan Amendment No. 240 is approved by Council and the final date for appeal has expired without an appeal being filed.

### LOCATION

Pin: 31514-0120 (LT); PT SEC 32 TARENTORUS AS IN T208223 AMENDED BY T324747 EXCEPT PT 3 1R12031; CITY OF SAULT STE. MARIE, having Civic Number 865 Second Line East, located at the south east corner of the Pine Street and Second Line East intersection.