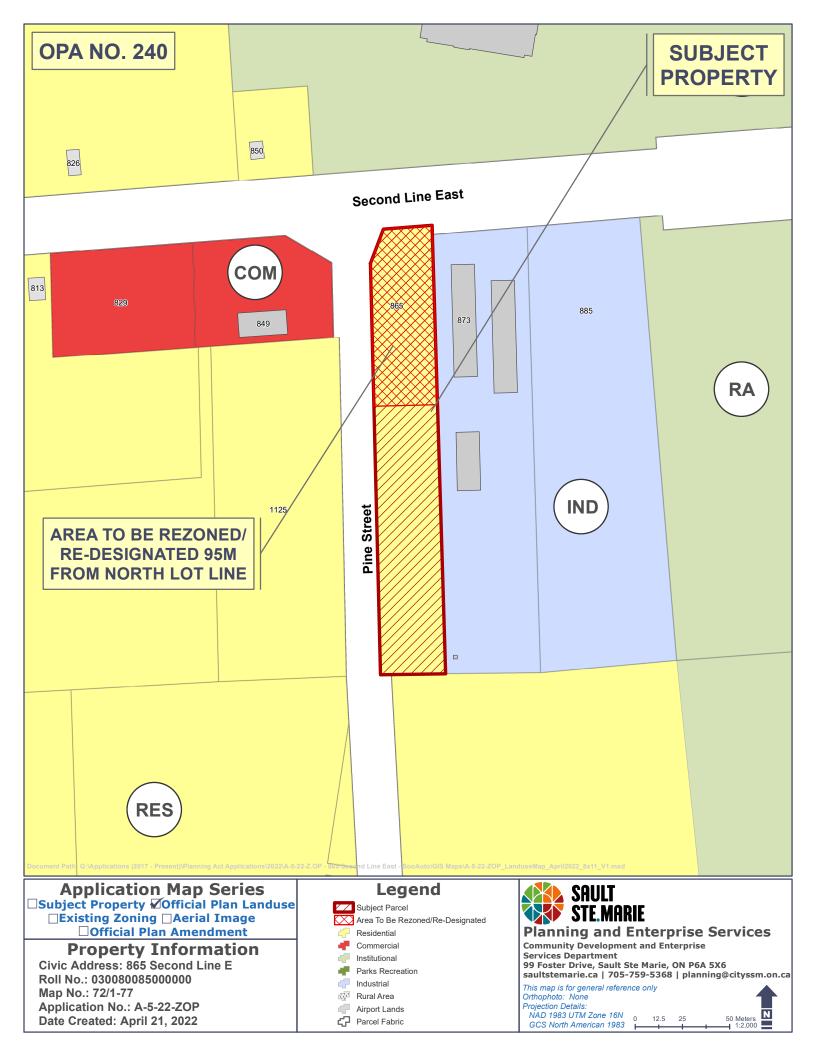

### PURPOSE

This Amendment is an amendment to Land Use Schedule C of the Official Plan.

### LOCATION

Pin: 31514-0120 (LT); PT SEC 32 TARENTORUS AS IN T208223 AMENDED BY T324747 EXCEPT PT 3 1R12031; CITY OF SAULT STE. MARIE, having Civic Number 865 Second Line East, located at the south east corner of the Pine Street and Second Line East intersection.

## DETAILS OF THE ACTUAL AMENDMENT & POLICIES RELATED THERETO

Land Use Schedule C of the Sault Ste. Marie Official Plan is hereby amended by redesignating the northerly 95 metres of the subject property from Residential to Commercial.