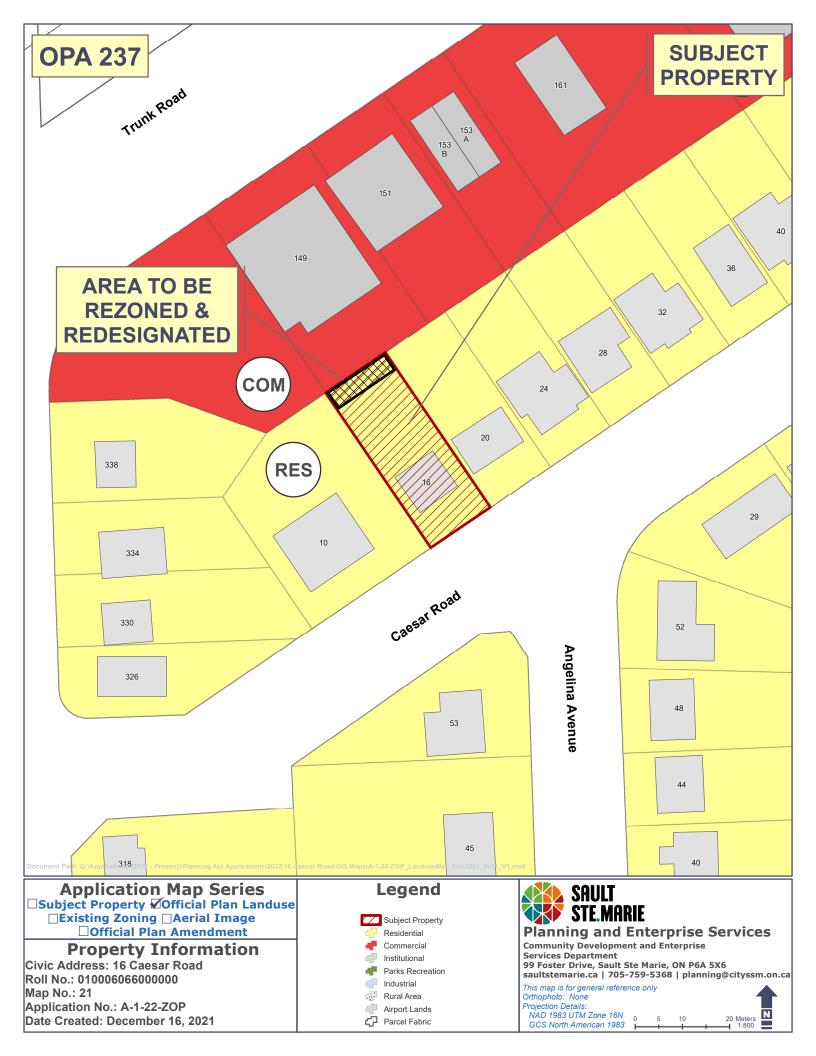

## **LOCATION**

LT 132 PL 55366 St. Mary's; Sault Ste. Marie having Civic Number, 16 Caesar Road, located at the north side of Caesar Road, at the T-intersection of Caesar Road and Angelina Avenue.

## **DETAILS OF THE ACTUAL AMENDMENT & POLICIES RELATED THERETO**

Land Use Schedule C of the Sault Ste. Marie Official Plan is hereby amended by redesignating the rear 6 metres of the subject property from Residential to Commercial.