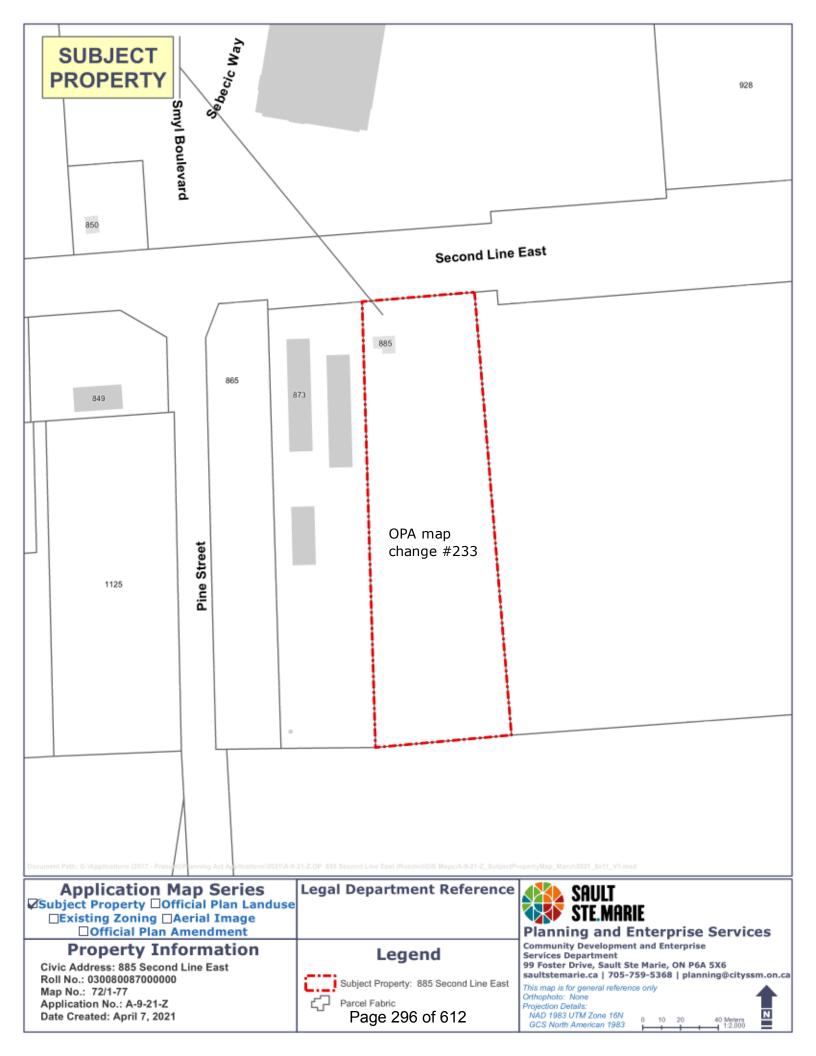

### **LOCATION**

PT SEC 32 TARENTORUS AS IN T224557 EXCEPT PT 16 T83525 & PT 1 1R12972; SAULT STE. MARIE, Located on the south side of Second Line East, approximately 85 metres east from the intersection of Pine Street and Second Line East. Civic Number 885 Second Line East.

#### **DETAILS OF THE ACTUAL AMENDMENT & POLICIES RELATED THERETO**

Land Use Schedule C to the Sault Ste. Marie Official Plan is hereby amended by re-designating the subject property from Residential to Industrial.