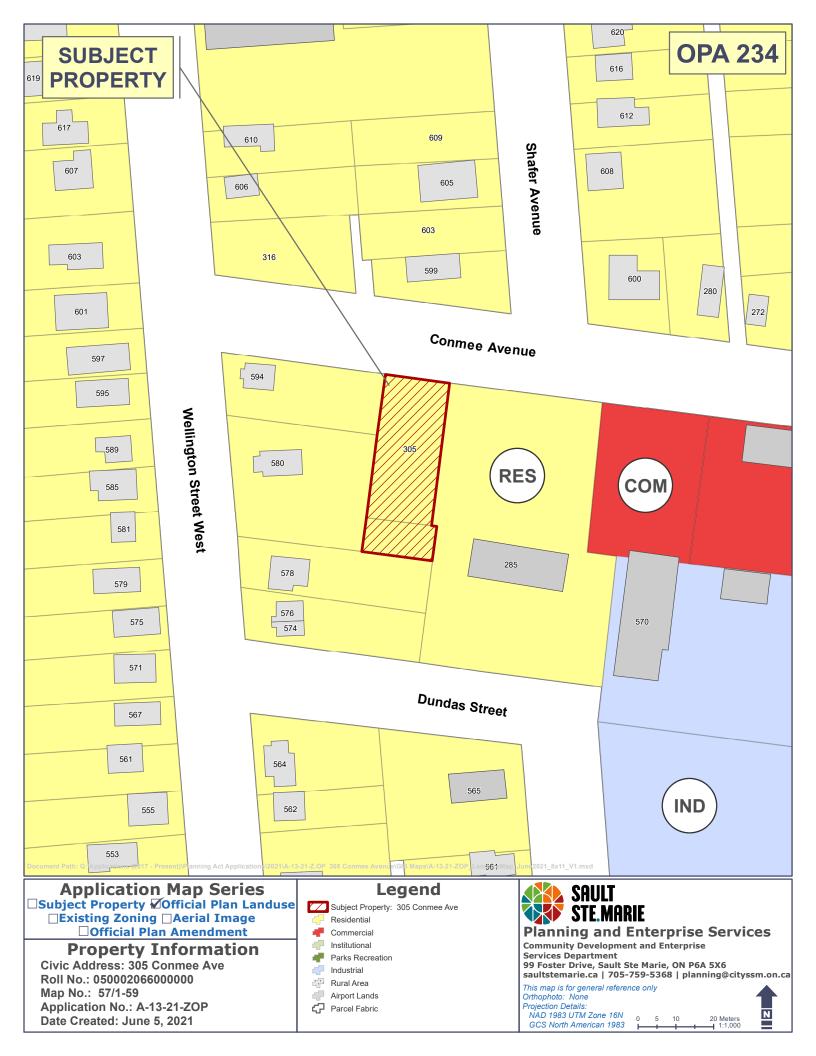

#### LOCATION

Lot 7, Plan 2401 Korah; Pt Lane Plan 2401 Korah closed by T63093; SAULT STE. MARIE, Located on the south side of Conmee Avenue, approximately 44 metres east from the Wellington Street West intersection, with approximately 16 metres of frontage along Conmee Avenue. Civic Number 305 Conmee Avenue.

### **BASIS**

This Amendment is necessary in view of a request to permit certain commercial uses on the subject property.

The proposal does not conform to the existing Land Use map (Schedule C) of the Official Plan.

### DETAILS OF THE ACTUAL AMENDMENT & POLICIES RELATED THERETO

Land Use Schedule C to the Sault Ste. Marie Official Plan is hereby amended by re-designating the subject property from Residential to Commercial.